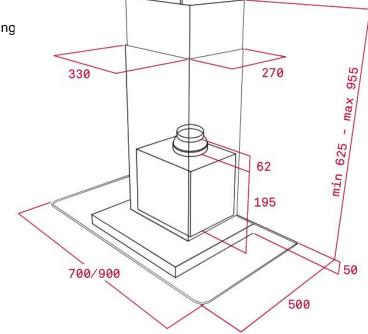

## **SPECIFICATION SHEET - appliances**

| BRAND:                   |                                                                                                                                                                                                                  | Product Photo: |
|--------------------------|------------------------------------------------------------------------------------------------------------------------------------------------------------------------------------------------------------------|----------------|
| ORIGIN:                  | Spain                                                                                                                                                                                                            |                |
| SERIES:                  | Decorative Hood                                                                                                                                                                                                  |                |
| PRODUCT<br>DESCRIPTION:  | Ultraslim glass wing Decorative Hood DG.980 with:  Push button control panel operating pilot light 3 speeds + 1 intensive, 2 LED lamps exhaust capacities: free oulet 825 m3/h maximum 402 m3/h minimum 298 m3/h | CC CC          |
| MODEL No.                | 4048.5361                                                                                                                                                                                                        | <u> </u>       |
| FINISH/COLOUR:           | Stainless Steel                                                                                                                                                                                                  |                |
| DIMENSIONS:              | 900 x 500mm                                                                                                                                                                                                      |                |
| OPTIONAL MATCHING PARTS: |                                                                                                                                                                                                                  |                |