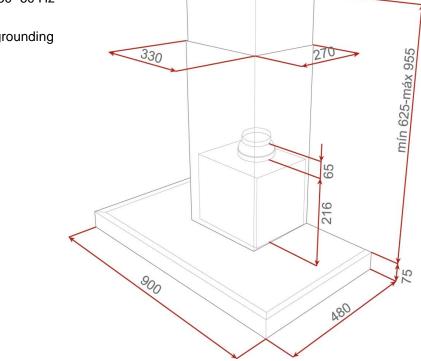

## **SPECIFICATION SHEET - appliances**

| BRAND:                   | <del>Ĭeka</del>                                                                                                                                                       | Product Photo: |
|--------------------------|-----------------------------------------------------------------------------------------------------------------------------------------------------------------------|----------------|
| ORIGIN:                  | Spain                                                                                                                                                                 |                |
| SERIES:                  | Decorative Hood                                                                                                                                                       |                |
| PRODUCT<br>DESCRIPTION:  | Decorative Hood DPL.90 with: Digital touch control panel 3 speeds, 1 intensive, 4 LED lamps exhaust capacities: free oulet 920 m3/h maximum 631 m3/h minimum 315 m3/h | žina žina      |
| MODEL No.                | 4048.3100                                                                                                                                                             | /-/            |
| FINISH/COLOUR:           | Stainless Steel Panel                                                                                                                                                 |                |
| DIMENSIONS:              | 900 x 480mm                                                                                                                                                           |                |
| OPTIONAL MATCHING PARTS: |                                                                                                                                                                       |                |

## Technical Informations:

Voltage: 220V / 50~60 Hz

Power: 340 W

Phase: single+grounding

| REMINDER: | Do not use cleaners containing abrasive cleansers, ammonia, bleach, acids, waxes, alcohol, solvents or of  |  |
|-----------|------------------------------------------------------------------------------------------------------------|--|
|           | products not recommended for chrome.                                                                       |  |
|           | All information is for reference only, installation shall always be based on the actual product delivered. |  |