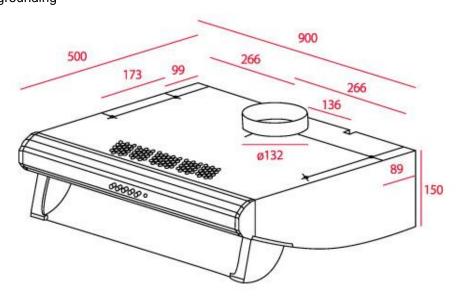

## **SPECIFICATION SHEET - appliances**

|                          |                                                                                                                                                                                                 | <u>''</u>      |
|--------------------------|-------------------------------------------------------------------------------------------------------------------------------------------------------------------------------------------------|----------------|
| BRAND:                   |                                                                                                                                                                                                 | Product Photo: |
| ORIGIN:                  | Spain                                                                                                                                                                                           |                |
| SERIES:                  | Traditional Hood                                                                                                                                                                                |                |
| PRODUCT<br>DESCRIPTION:  | Traditional Hood C.920 with: Push button control panel operating pilot light 3 speeds, cadle type lamps double motor exhaust capacities: free outlet 422 m3/h maximum 373 m3/h minimum 214 m3/h |                |
| MODEL No.                | 4046.6206                                                                                                                                                                                       |                |
| FINISH/COLOUR:           | Stainless Steel                                                                                                                                                                                 |                |
| DIMENSIONS:              | 600 x 500mm                                                                                                                                                                                     |                |
| OPTIONAL MATCHING PARTS: |                                                                                                                                                                                                 |                |