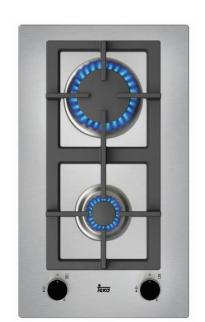

## **SPECIFICATION SHEET - appliances**

| BRAND:                   | <u>।</u>                                                                                                                     | Product Photo: |
|--------------------------|------------------------------------------------------------------------------------------------------------------------------|----------------|
| ORIGIN:                  | Spain                                                                                                                        |                |
| SERIES:                  | GAS HOBS                                                                                                                     |                |
| PRODUCT<br>DESCRIPTION:  | EFX.30.1.2G.AI.AL.2TR 2 Gas stainless steel hob Cast iron grids Auto ignition & auto lock 1 x 3.0kw fast 1 x 1.0kw auxiliary |                |
| MODEL No.                | 4021.4020                                                                                                                    |                |
| FINISH/COLOUR:           | Stainless Steel                                                                                                              |                |
| DIMENSIONS:              | 510 x 305mm                                                                                                                  |                |
| OPTIONAL MATCHING PARTS: |                                                                                                                              |                |