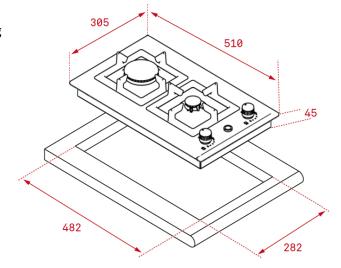

## **SPECIFICATION SHEET - appliances**

| BRAND:                   | <u>।</u>                                                                                                                     | Product Photo: |
|--------------------------|------------------------------------------------------------------------------------------------------------------------------|----------------|
| ORIGIN:                  | Spain                                                                                                                        |                |
| SERIES:                  | GAS HOBS                                                                                                                     |                |
| PRODUCT<br>DESCRIPTION:  | EFX.30.1.2G.AI.AL.2TR 2 Gas stainless steel hob Cast iron grids Auto ignition & auto lock 1 x 3.0kw fast 1 x 1.0kw auxiliary |                |
| MODEL No.                | 4021.4020                                                                                                                    |                |
| FINISH/COLOUR:           | Stainless Steel                                                                                                              |                |
| DIMENSIONS:              | 510 x 305mm                                                                                                                  |                |
| OPTIONAL MATCHING PARTS: |                                                                                                                              |                |

## **Technical Informations:**

Voltage: 230V / 50~60 Hz

Wattage: 1.1W

Phase: single+grounding

ATTENTION: Cut hole must be with round corners in order to avoid cracking on the counter-top.

**REMINDER:**Do not use cleaners containing abrasive cleansers, ammonia, bleach, acids, waxes, alcohol, solvents or other products not recommended for chrome.