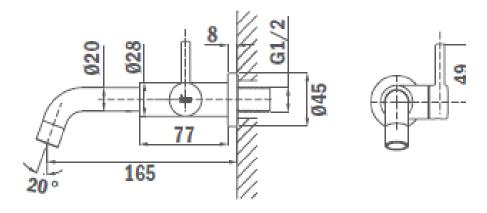

## **SPECIFICATION SHEET - sanitary faucets Product Photo:** ieka Ieka **BRAND: ORIGIN:** China SERIES: **SINK TAPS IN148 Sink Wall Tap** PRODUCT DESCRIPTION: (cold water) MODEL No. 16.148.02 FINISH/COLOUR: chrome-plated **DIMENSIONS:** 165mm spout projection OPTIONAL MATCHING PARTS: