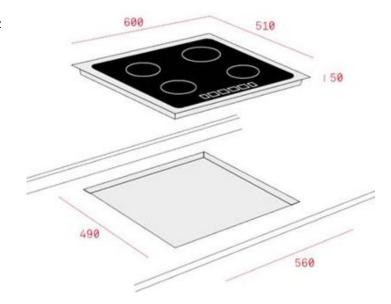

## **SPECIFICATION SHEET - appliances**

| BRAND:                   | <u>।</u>                                                                                                                                                                          | Product Photo: |
|--------------------------|-----------------------------------------------------------------------------------------------------------------------------------------------------------------------------------|----------------|
| ORIGIN:                  | Spain                                                                                                                                                                             |                |
| SERIES:                  | INDUCTION HOBS                                                                                                                                                                    |                |
| PRODUCT<br>DESCRIPTION:  | induction hob with bevelled glass frame MultiSlider PRO touch control Residual heat indicators Security blocking and pan detector Bevelled Glass 1 x Ø210mm 2 x Ø180mm 1 x Ø145mm | © 9 *** 5      |
| MODEL No.                | 1021.0177                                                                                                                                                                         |                |
| FINISH/COLOUR:           | Black Cristal / Bevelled Glass                                                                                                                                                    | ]              |
| DIMENSIONS:              | 600 x 510mm                                                                                                                                                                       |                |
| OPTIONAL MATCHING PARTS: |                                                                                                                                                                                   |                |

## **Technical Informations:**

Voltage: 230V / 50~60 Hz Wattage: 7400 Watts Phase: single+grounding

ATTENTION: Cut hole must be with round corners in order to avoid cracking on the counter-top.

REMINDER: