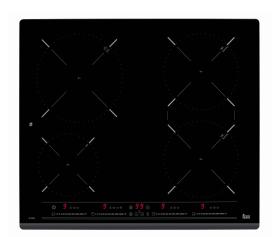

## **SPECIFICATION SHEET - appliances**

| BRAND:                   | <u>।</u>                                                                                                                                                                          | Product Photo: |
|--------------------------|-----------------------------------------------------------------------------------------------------------------------------------------------------------------------------------|----------------|
| ORIGIN:                  | Spain                                                                                                                                                                             |                |
| SERIES:                  | INDUCTION HOBS                                                                                                                                                                    |                |
| PRODUCT<br>DESCRIPTION:  | induction hob with bevelled glass frame MultiSlider PRO touch control Residual heat indicators Security blocking and pan detector Bevelled Glass 1 x Ø210mm 2 x Ø180mm 1 x Ø145mm | © 9 *** 5      |
| MODEL No.                | 1021.0177                                                                                                                                                                         |                |
| FINISH/COLOUR:           | Black Cristal / Bevelled Glass                                                                                                                                                    | ]              |
| DIMENSIONS:              | 600 x 510mm                                                                                                                                                                       |                |
| OPTIONAL MATCHING PARTS: |                                                                                                                                                                                   |                |