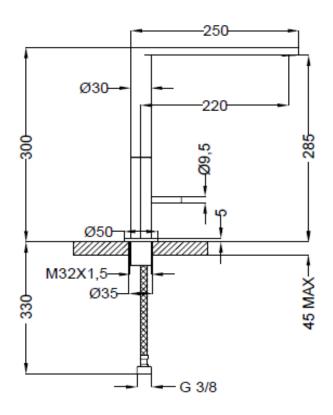

## **SPECIFICATION SHEET - fittings**

Product Photo:

| BRAND:                         | (b) teorema                                    |
|--------------------------------|------------------------------------------------|
| ORIGIN:                        | Italy                                          |
| SERIES:                        | LILLO                                          |
| PRODUCT<br>DESCRIPTION:        | Single lever sink mixer with high swivel spout |
| MODEL No.                      | 98545                                          |
| FINISH/COLOUR:                 | Chrome                                         |
| DIMENSIONS:                    | 250mm L x 300mm H<br>220mm spout projection    |
| OPTIONAL<br>MATCHING<br>PARTS: | 2x angle valve 1/2"x3/8" (no nuts)             |