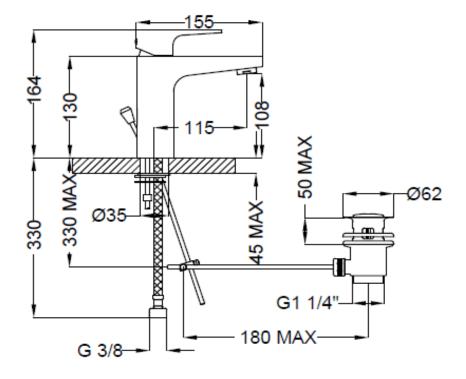

## **SPECIFICATION SHEET - fittings**

| BRAND:                         | <b>©</b> teorema                                                                  | Product Photo: |
|--------------------------------|-----------------------------------------------------------------------------------|----------------|
| ORIGIN:                        | Italy                                                                             |                |
| SERIES:                        | FONTE                                                                             |                |
| PRODUCT<br>DESCRIPTION:        | Single lever Basin mixer with 1-1/4" pull type pop up, with 3/8" connection hoses |                |
| MODEL No.                      | 8F301                                                                             | - 1            |
| FINISH/COLOUR:                 | Chrome                                                                            | - 1            |
| DIMENSIONS:                    | 164mm height<br>115mm spout projection                                            | •              |
| OPTIONAL<br>MATCHING<br>PARTS: | 2x angle valve 1/2"x3/8" (no nuts) 1x basin waste trap                            |                |