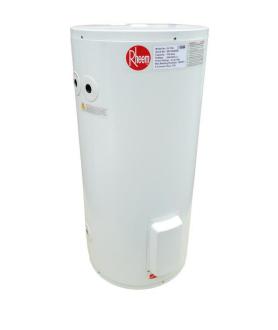

## SPECIFICATION SHEET

| BRAND:                         | Rheem                                                                                                                                                         | Product Photo: |
|--------------------------------|---------------------------------------------------------------------------------------------------------------------------------------------------------------|----------------|
| ORIGIN:                        | USA                                                                                                                                                           |                |
| SERIES:                        | 86VP                                                                                                                                                          |                |
| PRODUCT<br>DESCRIPTION:        | capacity: 30 gallons Rheemglas enamel tank single heating element (3.0kW) Temperature and pressure relief valve included heat up time to 60°C: 1 hr. 20 mins. |                |
| MODEL No.                      | 86VP30S                                                                                                                                                       |                |
| FINISH/COLOUR:                 | white                                                                                                                                                         |                |
| DIMENSIONS:                    | diameter x height: 461 mm x 973 mm                                                                                                                            | \              |
| OPTIONAL<br>MATCHING<br>PARTS: |                                                                                                                                                               |                |