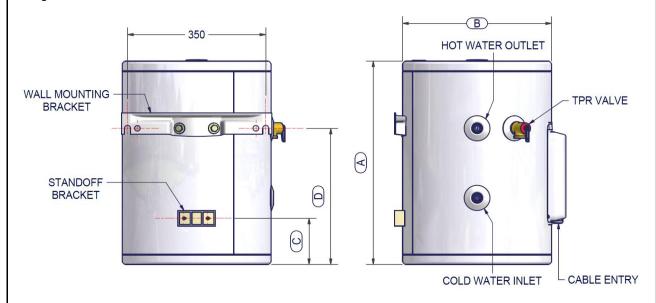

## SPECIFICATION SHEET

| BRAND:                         | Rheem                                                                                                                                                         | Product Photo: |
|--------------------------------|---------------------------------------------------------------------------------------------------------------------------------------------------------------|----------------|
| ORIGIN:                        | USA                                                                                                                                                           |                |
| SERIES:                        | 86VP                                                                                                                                                          |                |
| PRODUCT<br>DESCRIPTION:        | capacity: 30 gallons Rheemglas enamel tank single heating element (3.0kW) Temperature and pressure relief valve included heat up time to 60°C: 1 hr. 20 mins. |                |
| MODEL No.                      | 86VP30S                                                                                                                                                       |                |
| FINISH/COLOUR:                 | white                                                                                                                                                         |                |
| DIMENSIONS:                    | diameter x height: 461 mm x 973 mm                                                                                                                            | \              |
| OPTIONAL<br>MATCHING<br>PARTS: |                                                                                                                                                               |                |