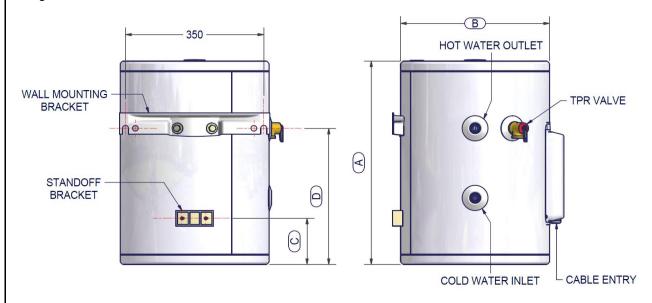

## SPECIFICATION SHEET

Product Photo:

| BRAND:                  | Rheem                                                                                                                                                   |
|-------------------------|---------------------------------------------------------------------------------------------------------------------------------------------------------|
| ORIGIN:                 | USA                                                                                                                                                     |
| SERIES:                 | 86VP                                                                                                                                                    |
| PRODUCT<br>DESCRIPTION: | capacity: 15 gallons Rheemglas enamel tank single heating element (3.0kW) Temperature and pressure relief valve included heat up time to 60°C: 40 mins. |
| MODEL No.               | 86VP15S                                                                                                                                                 |
| FINISH/COLOUR:          | white                                                                                                                                                   |
| DIMENSIONS:             | diameter x height: 461 mm x 554 mm                                                                                                                      |
| OPTIONAL MATCHING       |                                                                                                                                                         |

## **Technical Informations:**

maximum pressure of 150 PSI (10 bar)

Wattage: 3,000 watts

Voltage: 240V

PARTS: