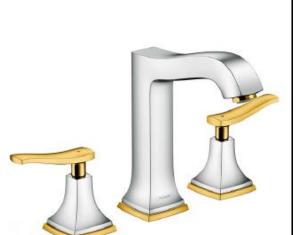

## **SPECIFICATION SHEET - fittings**

|                                |                                                                                                                                                                             | ī              |
|--------------------------------|-----------------------------------------------------------------------------------------------------------------------------------------------------------------------------|----------------|
| BRAND:                         | hansgrohe                                                                                                                                                                   | Product Photo: |
| ORIGIN:                        | Germany                                                                                                                                                                     |                |
| SERIES:                        | METROPOL CLASSIC                                                                                                                                                            |                |
| PRODUCT<br>DESCRIPTION:        | 3-hole basin mixer 160 with lever handle • ComfortZone 160 • normal spray • flow rate: 5 L/min • with pop-up waste set G 11/4" • suitable for continuous flow water heaters |                |
| MODEL No.                      | 31331.090                                                                                                                                                                   |                |
| FINISH/COLOUR:                 | Chrome / Gold-optic                                                                                                                                                         |                |
| DIMENSIONS:                    | 357mm W x 159mm L x 203mm H<br>147mm spout projection                                                                                                                       |                |
| OPTIONAL<br>MATCHING<br>PARTS: | 2x angle valve ½"x10mm (no nuts)<br>1x basin waste trap 1¼"                                                                                                                 |                |