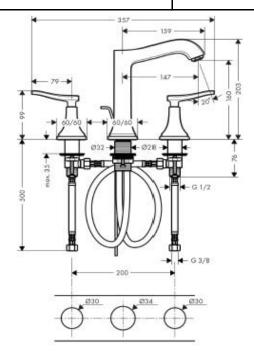

## **SPECIFICATION SHEET - fittings**

|                                |                                                                                                                                                                             | ī              |
|--------------------------------|-----------------------------------------------------------------------------------------------------------------------------------------------------------------------------|----------------|
| BRAND:                         | hansgrohe                                                                                                                                                                   | Product Photo: |
| ORIGIN:                        | Germany                                                                                                                                                                     |                |
| SERIES:                        | METROPOL CLASSIC                                                                                                                                                            |                |
| PRODUCT<br>DESCRIPTION:        | 3-hole basin mixer 160 with lever handle • ComfortZone 160 • normal spray • flow rate: 5 L/min • with pop-up waste set G 11/4" • suitable for continuous flow water heaters |                |
| MODEL No.                      | 31331.090                                                                                                                                                                   |                |
| FINISH/COLOUR:                 | Chrome / Gold-optic                                                                                                                                                         |                |
| DIMENSIONS:                    | 357mm W x 159mm L x 203mm H<br>147mm spout projection                                                                                                                       |                |
| OPTIONAL<br>MATCHING<br>PARTS: | 2x angle valve ½"x10mm (no nuts)<br>1x basin waste trap 1¼"                                                                                                                 |                |