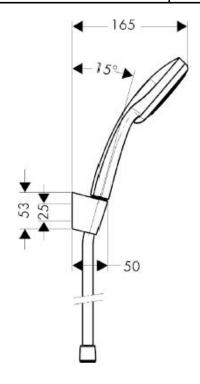

## **SPECIFICATION SHEET - fittings**

| BRAND:                         | hansgrohe                                                                                              | Product Photo: |
|--------------------------------|--------------------------------------------------------------------------------------------------------|----------------|
| ORIGIN:                        | Germany                                                                                                |                |
| SERIES:                        | Croma 100 with Porter'S                                                                                |                |
| PRODUCT<br>DESCRIPTION:        | Porter'S Wall mounted shower holder • with Croma 100 Vario handshower • with Isiflex shower hose 1.25m |                |
| MODEL No.                      | 27592 000                                                                                              |                |
| FINISH/COLOUR:                 | Chrome-plated                                                                                          |                |
| DIMENSIONS:                    |                                                                                                        |                |
| OPTIONAL<br>MATCHING<br>PARTS: |                                                                                                        |                |