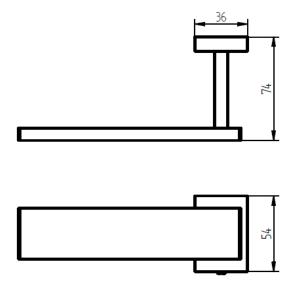

## **SPECIFICATION SHEET - bathroom accessories**

| BRAND:                         | HACEKA                | Product Photo: |
|--------------------------------|-----------------------|----------------|
| ORIGIN:                        | Netherlands           |                |
| SERIES:                        | EDGE                  |                |
| PRODUCT<br>DESCRIPTION:        | Horizotal roll holder |                |
| MODEL No.                      | 403315                |                |
| FINISH/COLOUR:                 | Chrome                |                |
| DIMENSIONS:                    | 74mm L x 54mm H       |                |
| OPTIONAL<br>MATCHING<br>PARTS: |                       |                |
| Technical Informa              | tions:                |                |