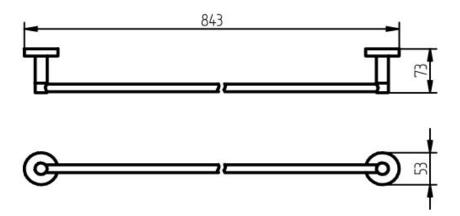

## **SPECIFICATION SHEET - bathroom accessories**

| HACEKA          | Product Photo:                                      |
|-----------------|-----------------------------------------------------|
| Netherlands     |                                                     |
| KOSMOSTEC       |                                                     |
| Towel rail 80cm |                                                     |
|                 |                                                     |
| 402421          |                                                     |
| Satin           |                                                     |
| 73 x 843 x 53mm |                                                     |
|                 |                                                     |
|                 | Netherlands KOSMOSTEC Towel rail 80cm  402421 Satin |