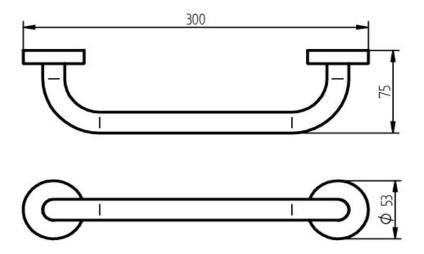

## **SPECIFICATION SHEET - bathroom accessories**

| BRAND:                  | HACEKA           | Product Photo: |
|-------------------------|------------------|----------------|
| ORIGIN:                 | Netherlands      |                |
| SERIES:                 | KOSMOS           |                |
|                         | Bath grip 25cm   |                |
| PRODUCT<br>DESCRIPTION: |                  |                |
| MODEL No.               | 402307           |                |
| FINISH/COLOUR:          | Chrome           |                |
| DIMENSIONS:             | 75mm L x 300mm W |                |
| OPTIONAL                |                  |                |
| MATCHING<br>PARTS:      |                  |                |
| Technical Informat      | l<br>tions:      | <u>_</u>       |