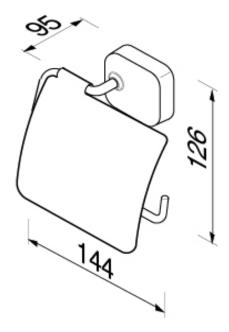

## **SPECIFICATION SHEET - bathroom accessories**

| BRAND:                         | geer.                      | Product Photo: |
|--------------------------------|----------------------------|----------------|
| ORIGIN:                        | Netherlands                |                |
| SERIES:                        | THESSA                     |                |
| PRODUCT<br>DESCRIPTION:        | Roll holder with lid       |                |
| MODEL No.                      | 2408-02                    |                |
| FINISH/COLOUR:                 | Chrome plated              |                |
| DIMENSIONS:                    | 95mm L x 144mm W x 126mm H |                |
| OPTIONAL<br>MATCHING<br>PARTS: |                            |                |
| T 1 1 1 1 1                    |                            |                |