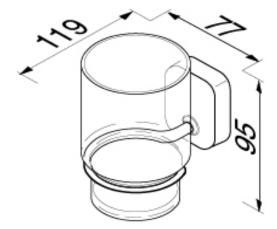

## **SPECIFICATION** SHEET - bathroom accessories

| BRAND:                         | Gree.                     | Product Photo: |
|--------------------------------|---------------------------|----------------|
| ORIGIN:                        | Netherlands               |                |
| SERIES:                        | THESSA                    |                |
| PRODUCT<br>DESCRIPTION:        | Tumbler Glass with holder |                |
| MODEL No.                      | 2402-02                   |                |
| FINISH/COLOUR:                 | Chrome plated             |                |
| DIMENSIONS:                    | 119mm L x 77mm W x 95mm H |                |
| OPTIONAL<br>MATCHING<br>PARTS: |                           |                |