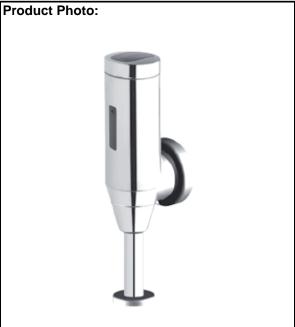

## **SPECIFICATION SHEET** - sanitary faucets

| BRAND:                         | CONTI-                                                                                                |
|--------------------------------|-------------------------------------------------------------------------------------------------------|
| ORIGIN:                        | Switzerland                                                                                           |
| SERIES:                        | LINO                                                                                                  |
| PRODUCT<br>DESCRIPTION:        | U60 exposed urinal flush, with:<br>solar photovoltaic cell combined<br>with 6V Lithium CRP2 batteries |
| MODEL No.                      | 220.108.11                                                                                            |
| FINISH/COLOUR:                 | Chrome plated                                                                                         |
| DIMENSIONS:                    |                                                                                                       |
| OPTIONAL<br>MATCHING<br>PARTS: |                                                                                                       |