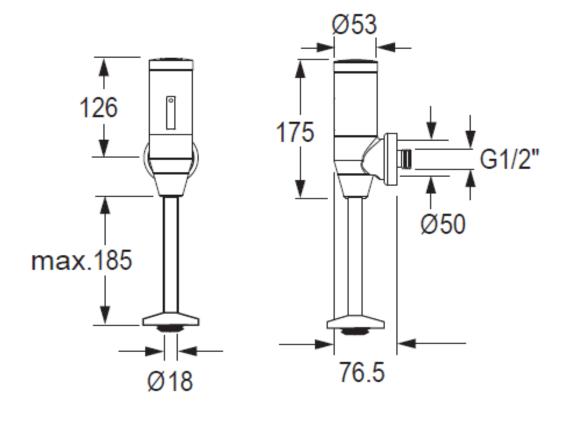

## **SPECIFICATION SHEET** - sanitary faucets

| BRAND:                         | CONTI-                                                                                                |
|--------------------------------|-------------------------------------------------------------------------------------------------------|
| ORIGIN:                        | Switzerland                                                                                           |
| SERIES:                        | LINO                                                                                                  |
| PRODUCT<br>DESCRIPTION:        | U60 exposed urinal flush, with:<br>solar photovoltaic cell combined<br>with 6V Lithium CRP2 batteries |
| MODEL No.                      | 220.108.11                                                                                            |
| FINISH/COLOUR:                 | Chrome plated                                                                                         |
| DIMENSIONS:                    |                                                                                                       |
| OPTIONAL<br>MATCHING<br>PARTS: |                                                                                                       |