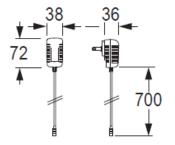

## **SPECIFICATION SHEET** - sanitary faucets

| BRAND:                         | CONTI                                                                                                                                 | Product Photo: |
|--------------------------------|---------------------------------------------------------------------------------------------------------------------------------------|----------------|
| ORIGIN:                        | Switzerland                                                                                                                           |                |
| SERIES:                        | LINO                                                                                                                                  |                |
| PRODUCT<br>DESCRIPTION:        | L20 counter-top infra-red sensor basin tap, with: single water or pre-mix water with flexible hose connection 3/8" AC230V/6V operated |                |
| MODEL No.                      | 120.050.11                                                                                                                            |                |
| FINISH/COLOUR:                 | Chrome plated                                                                                                                         |                |
| DIMENSIONS:                    | 133mm height<br>110mm spout projection                                                                                                |                |
| OPTIONAL<br>MATCHING<br>PARTS: | Angle valve with filter ½" x 3/8" x1 Basin strainer x 1 Basin trap x 1                                                                |                |