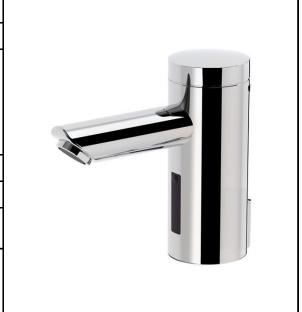

## **SPECIFICATION SHEET** - sanitary faucets

| BRAND:                         | CONTI                                                                                                                                 | Product Photo: |
|--------------------------------|---------------------------------------------------------------------------------------------------------------------------------------|----------------|
| ORIGIN:                        | Switzerland                                                                                                                           |                |
| SERIES:                        | LINO                                                                                                                                  |                |
| PRODUCT<br>DESCRIPTION:        | L20 counter-top infra-red sensor basin tap, with: single water or pre-mix water with flexible hose connection 3/8" AC230V/6V operated |                |
| MODEL No.                      | 120.050.11                                                                                                                            |                |
| FINISH/COLOUR:                 | Chrome plated                                                                                                                         |                |
| DIMENSIONS:                    | 133mm height<br>110mm spout projection                                                                                                |                |
| OPTIONAL<br>MATCHING<br>PARTS: | Angle valve with filter ½" x 3/8" x1 Basin strainer x 1 Basin trap x 1                                                                |                |