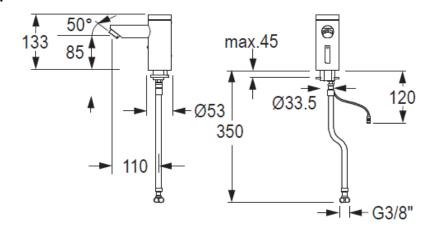

## **SPECIFICATION SHEET** - sanitary faucets

| BRAND:                         | CONTI                                                                                                                                 | Product Photo: |
|--------------------------------|---------------------------------------------------------------------------------------------------------------------------------------|----------------|
| ORIGIN:                        | Switzerland                                                                                                                           |                |
| SERIES:                        | LINO                                                                                                                                  |                |
| PRODUCT<br>DESCRIPTION:        | L20 counter-top infra-red sensor basin tap, with: single water or pre-mix water with flexible hose connection 3/8" AC230V/6V operated |                |
| MODEL No.                      | 120.050.11                                                                                                                            |                |
| FINISH/COLOUR:                 | Chrome plated                                                                                                                         |                |
| DIMENSIONS:                    | 133mm height<br>110mm spout projection                                                                                                |                |
| OPTIONAL<br>MATCHING<br>PARTS: | Angle valve with filter ½" x 3/8" x1 Basin strainer x 1 Basin trap x 1                                                                |                |