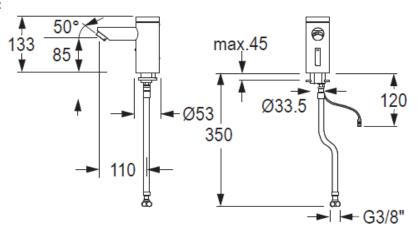

## **SPECIFICATION SHEET** - sanitary faucets

| BRAND:                         | CONTI-                                                                                                                                              | Product Photo: |
|--------------------------------|-----------------------------------------------------------------------------------------------------------------------------------------------------|----------------|
| ORIGIN:                        | Switzerland                                                                                                                                         |                |
| SERIES:                        | LINO                                                                                                                                                |                |
| PRODUCT<br>DESCRIPTION:        | L20 counter-top infra-red sensor basin tap, with: single water or pre-mix water with flexible hose connection 3/8" battery operated 6V Lithium CRP2 |                |
| MODEL No.                      | 120.040.11                                                                                                                                          |                |
| FINISH/COLOUR:                 | Chrome plated                                                                                                                                       |                |
| DIMENSIONS:                    | 133mm height<br>110mm spout projection                                                                                                              |                |
| OPTIONAL<br>MATCHING<br>PARTS: | Angle valve with filter ½" x 3%" x1 Basin strainer x 1 Basin trap x 1                                                                               |                |