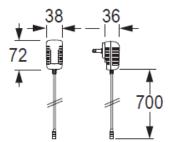

## **SPECIFICATION SHEET** - sanitary faucets

| BRAND:                         | CONTI-                                                                                                                                              | Product Photo: |
|--------------------------------|-----------------------------------------------------------------------------------------------------------------------------------------------------|----------------|
| ORIGIN:                        | Switzerland                                                                                                                                         |                |
| SERIES:                        | LINO                                                                                                                                                |                |
| PRODUCT<br>DESCRIPTION:        | L20 counter-top infra-red sensor basin tap, with: single water or pre-mix water with flexible hose connection 3/8" battery operated 6V Lithium CRP2 |                |
| MODEL No.                      | 120.040.11                                                                                                                                          |                |
| FINISH/COLOUR:                 | Chrome plated                                                                                                                                       |                |
| DIMENSIONS:                    | 133mm height<br>110mm spout projection                                                                                                              |                |
| OPTIONAL<br>MATCHING<br>PARTS: | Angle valve with filter ½" x 3%" x1 Basin strainer x 1 Basin trap x 1                                                                               |                |