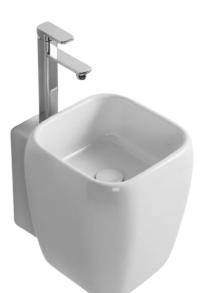

| Brand :                         | CIELO, Italy                                     |
|---------------------------------|--------------------------------------------------|
| Name :<br>Item Code :           | SHUI Wall Hung Basin<br>SHLASR/WH                |
| Designer :                      | Paolo d' Arrigo                                  |
| Color / Finish:<br>Dimensions : | White<br>Overall (LxWxH in cm)<br>36 x 46 x 45cm |

Product info:

- Half-pedestal washbasin
- with tap hole for suspended or standing installation
- without overflow
- available in many finishes.

Add-ons:

- 1 x PIL01/WH click clack drain
- 1 x SIFR siphon