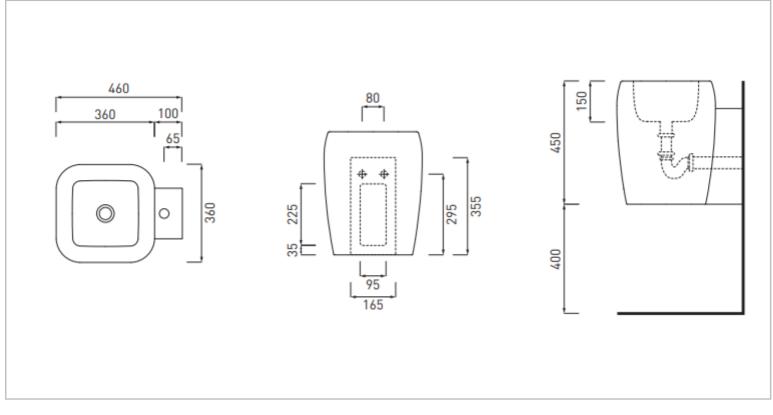

| Brand :                         | CIELO, Italy                                     |
|---------------------------------|--------------------------------------------------|
| Name :<br>Item Code :           | SHUI Wall Hung Basin<br>SHLASR/WH                |
| Designer :                      | Paolo d' Arrigo                                  |
| Color / Finish:<br>Dimensions : | White<br>Overall (LxWxH in cm)<br>36 x 46 x 45cm |

Product info:

- Half-pedestal washbasin
- with tap hole for suspended or standing installation
- without overflow
- available in many finishes.

Add-ons:

- 1 x PIL01/WH click clack drain
- 1 x SIFR siphon