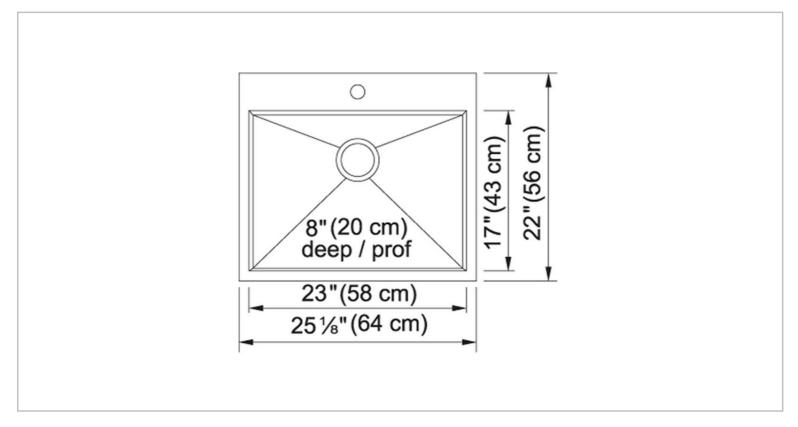

| Brand :                         | KINDRED, Canada                                            |
|---------------------------------|------------------------------------------------------------|
| Name :<br>Item Code :           | STEEL QUEEN Single Bowl<br>QSLF2225/8/1                    |
| Designer :                      |                                                            |
| Color / Finish:<br>Dimensions : | Stainless Steel<br>Overall (LxWxH in cm)<br>64 x 56 x 20cm |
| Product info:                   | -dius                                                      |

single bowl 0 radius

20 gauge stainless steel

Add-ons:

• 1 x single sink bottletrap

Flushing of pipe must be done before fittings are installed. Failure to do so voids the warranty.

Follow cleaning instructions and avoid using any harmful chemicals.