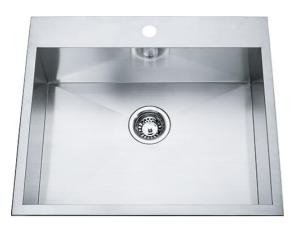

| Brand :                         | KINDRED, Canada                                            |
|---------------------------------|------------------------------------------------------------|
| Name :<br>Item Code :           | STEEL QUEEN Single Bowl<br>QSLF2225/8/1                    |
| Designer :                      |                                                            |
| Color / Finish:<br>Dimensions : | Stainless Steel<br>Overall (LxWxH in cm)<br>64 x 56 x 20cm |
| Product info:                   | -dius                                                      |

single bowl 0 radius

20 gauge stainless steel

Add-ons:

• 1 x single sink bottletrap

Flushing of pipe must be done before fittings are installed. Failure to do so voids the warranty.

Follow cleaning instructions and avoid using any harmful chemicals.