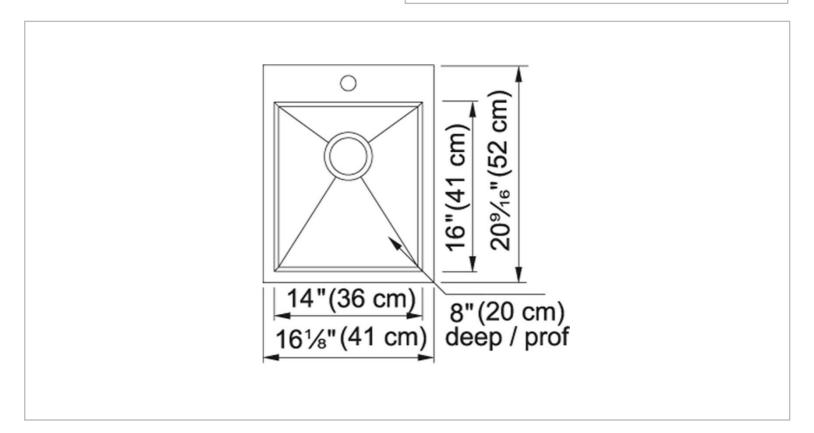

| Brand :                         | KINDRED, Canada                                            |
|---------------------------------|------------------------------------------------------------|
| Name :<br>Item Code :           | STEEL QUEEN Single Bowl<br>QSLF2016/8/1                    |
| Designer :                      |                                                            |
| Color / Finish:<br>Dimensions : | Stainless Steel<br>Overall (LxWxH in cm)<br>41 x 52 x 20cm |
| Product info:                   |                                                            |

• single bowl 0 radius

• 20 gauge stainless steel

Add-ons:

• 1 x single sink bottletrap

Flushing of pipe must be done before fittings are installed. Failure to do so voids the warranty.

Follow cleaning instructions and avoid using any harmful chemicals.