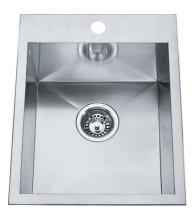

| Brand :                         | KINDRED, Canada                                            |
|---------------------------------|------------------------------------------------------------|
| Name :<br>Item Code :           | STEEL QUEEN Single Bowl<br>QSLF2016/8/1                    |
| Designer :                      |                                                            |
| Color / Finish:<br>Dimensions : | Stainless Steel<br>Overall (LxWxH in cm)<br>41 x 52 x 20cm |
| Product info:                   |                                                            |

• single bowl 0 radius

• 20 gauge stainless steel

Add-ons:

• 1 x single sink bottletrap

Flushing of pipe must be done before fittings are installed. Failure to do so voids the warranty.

Follow cleaning instructions and avoid using any harmful chemicals.