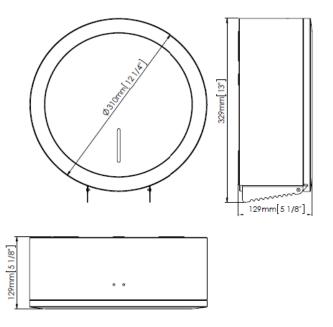

## **SPECIFICATION SHEET**

| BRAND:                         | <b>medi</b> clinics                                                                                                                        | Product Photo: |
|--------------------------------|--------------------------------------------------------------------------------------------------------------------------------------------|----------------|
| ORIGIN:                        | Spain                                                                                                                                      |                |
| SERIES:                        | Accessories                                                                                                                                |                |
| PRODUCT<br>DESCRIPTION:        | Paper dispenser content viewer lock with standard Mediclinics key KIT2789 conversion kit to change from 1 jumbo roll to 3 individual rolls | medicinics     |
| MODEL No.                      | PR2787                                                                                                                                     |                |
| FINISH/COLOUR:                 | Steel White Epoxy                                                                                                                          |                |
| DIMENSIONS:                    | Ø310mm x 129mm L x 329mm H                                                                                                                 |                |
| OPTIONAL<br>MATCHING<br>PARTS: |                                                                                                                                            |                |
| Technical Informations:        |                                                                                                                                            |                |