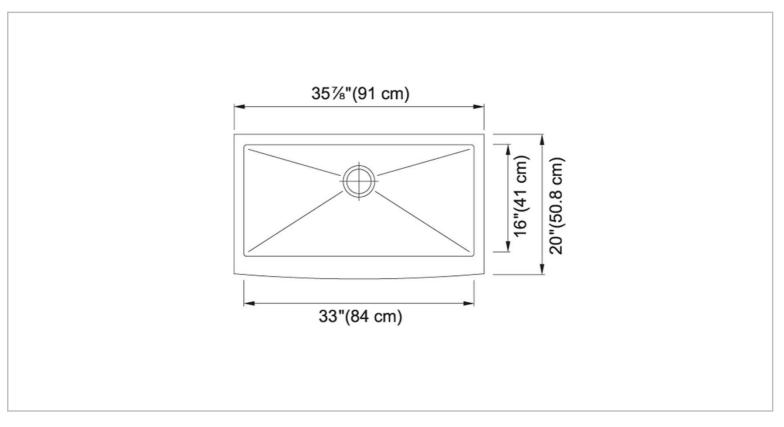

## **KINDRED**

| Brand :                                                                           | KINDRED, Canada                                                |
|-----------------------------------------------------------------------------------|----------------------------------------------------------------|
| Name :<br>Item Code :<br>Designer :                                               | KCFS36B/10-10BG                                                |
| Color / Finish:<br>Dimensions :                                                   | Stainless Steel<br>Overall (LxWxH in cm)<br>91 x 50.8 x 22.8cm |
| <ul><li>Product info:</li><li>single bowl 10mm radius</li><li>bow front</li></ul> |                                                                |