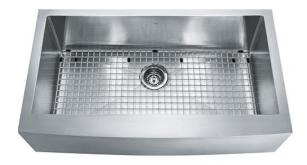

## **KINDRED**

| Brand :                                                                           | KINDRED, Canada                                                |
|-----------------------------------------------------------------------------------|----------------------------------------------------------------|
| Name :<br>Item Code :<br>Designer :                                               | KCFS36B/10-10BG                                                |
| Color / Finish:<br>Dimensions :                                                   | Stainless Steel<br>Overall (LxWxH in cm)<br>91 x 50.8 x 22.8cm |
| <ul><li>Product info:</li><li>single bowl 10mm radius</li><li>bow front</li></ul> |                                                                |

- with 1 x BGDS33S bottom grid
- 18 gauge stainless steel

Add-ons:

• 1 x single sink bottletrap

Flushing of pipe must be done before fittings are installed. Failure to do so voids the warranty.

Follow cleaning instructions and avoid using any harmful chemicals.