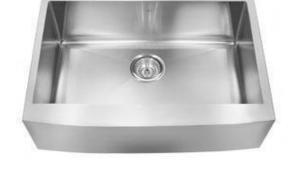

Brand:

KINDRED, Canada

Name:

Item Code:

KCFS33B/10-10BG

Designer:

Color / Finish:

Stainless Steel

## Product info:

stainless steel fabricated

single sink with bow front apron and commercial satin

10 mm radius corners

includes bottom grid and waste fittings

18 gauge stainless steel