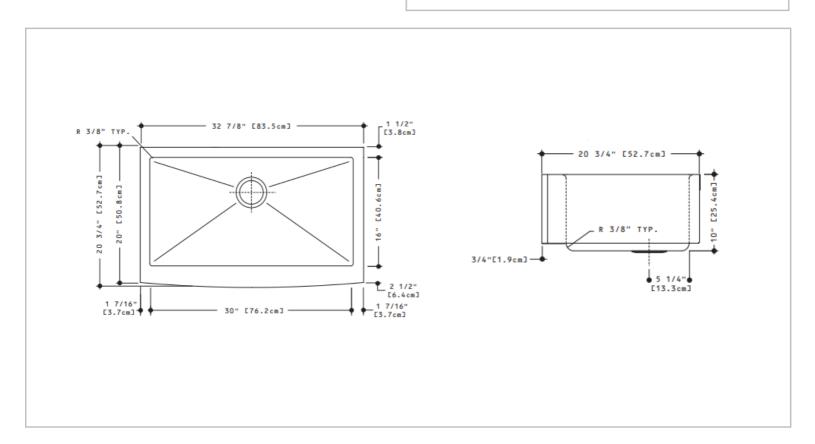

Dimensions:

Overall (LxWxH in cm)

83.5 x 52.7 x 25.4cm

## Product info:

stainless steel fabricated

single sink with bow front apron and commercial satin

10 mm radius corners

includes bottom grid and waste fittings

18 gauge stainless steel