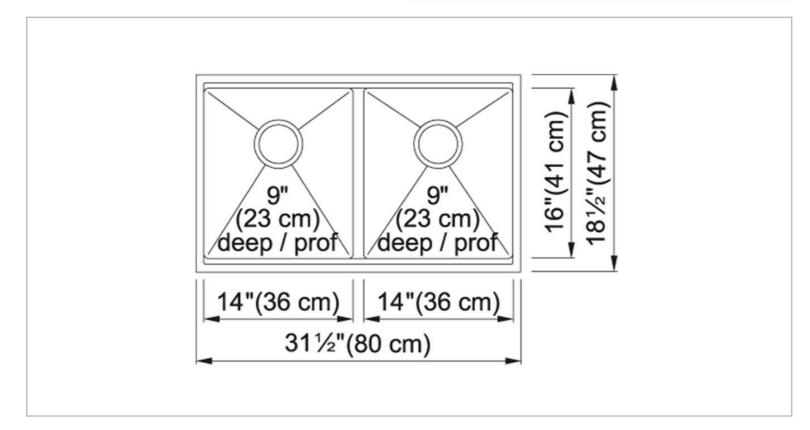

| Brand :                         | KINDRED, Canada                                            |
|---------------------------------|------------------------------------------------------------|
| Name :<br>Item Code :           | STEEL QUEEN 1.5 Bowl<br>KCD33/9-10A                        |
| Designer :                      |                                                            |
| Color / Finish:<br>Dimensions : | Stainless Steel<br>Overall (LxWxH in cm)<br>80 x 47 x 23cm |

Product info:

- double bowl 10mm radius
- with 2 x BGDS16S bottom grids
- and 1 x GB1712M glass cutting board
- 20 gauge stainless steel

Add-ons:

• 1 x double sink bottletrap

Flushing of pipe must be done before fittings are installed. Failure to do so voids the warranty.