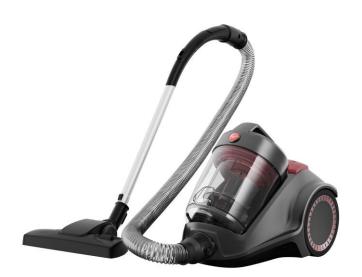

**Product Information :** 

Power 6 offers all in one power, outstanding performance and large capacity for the total home clean.

Powerful performance Large capacity Cyclonic technology HEPA filtration Brand :HOOVER, USAName :HOOVER® Power 6<br/>Cyclonic Canister Vacuum CleanerOrigin :ChinaItem Code :CDCY-P6MEColor :Graphite

## Specifications :

Input Power: 2200 W Suction Power: 23000 Pa Battery Type: NA (corded) Run Time: NA Charging Time: NA Noise: <85 dBA Filtration System: Single Cyclonic Filter: HEPA Hose Length: 2.5 m Power/Charger Cord Length: 7 m Dust Cup Capacity: 3 L Handle Control: NA Product Weight: 5.4 kg Gross Weight: 7.84 kg Package Dimensions: 48 x 32 x 40 cm Warranty: 1 Year Limited Product Warranty