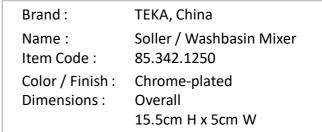

**TEKA** 

## Product info:

- without pop-up waste
- Anti-scale aerator
- with water flow limiter 5 l/min
- Saves up to 60% water
- 3/8" flexible inlet pipes
- 131mm spout projection

## Add-ons :

- 2x angle valve ½"x¾"
- waste strainer or pop-up waste
- P-trap or bottle trap for basin 1¼"



Flushing of pipe must be done before fittings are installed. Failure to do so voids the warranty.

Follow cleaning instructions and avoid using any harmful chemicals.

All information is for reference only. Installation shall always be based on the specs provided with actual delivered items. For more info, visit **www.kuysen.com**