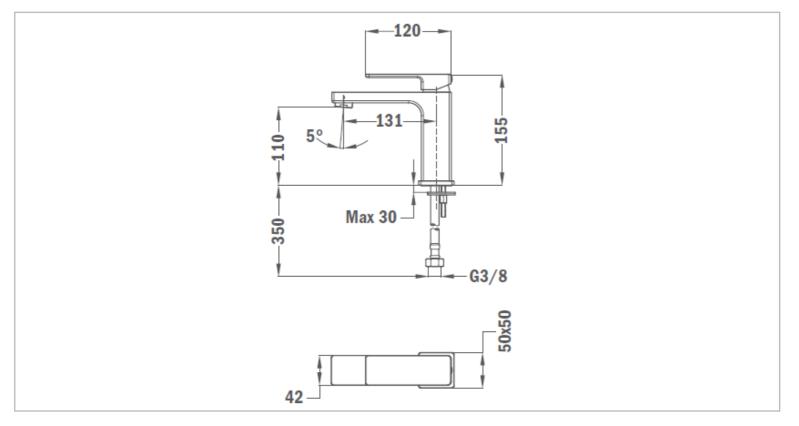

## Product info:

- without pop-up waste
- Anti-scale aerator
- with water flow limiter 5 l/min
- Saves up to 60% water
- 3/8" flexible inlet pipes
- 131mm spout projection