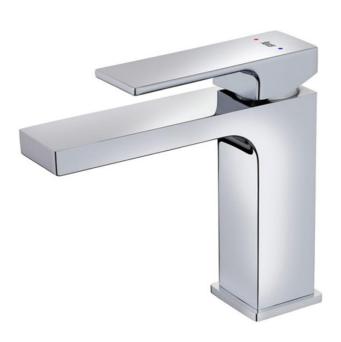

## Product info:

- without pop-up waste
- Anti-scale aerator
- with water flow limiter 5 l/min
- Saves up to 60% water
- 3/8" flexible inlet pipes
- 131mm spout projection