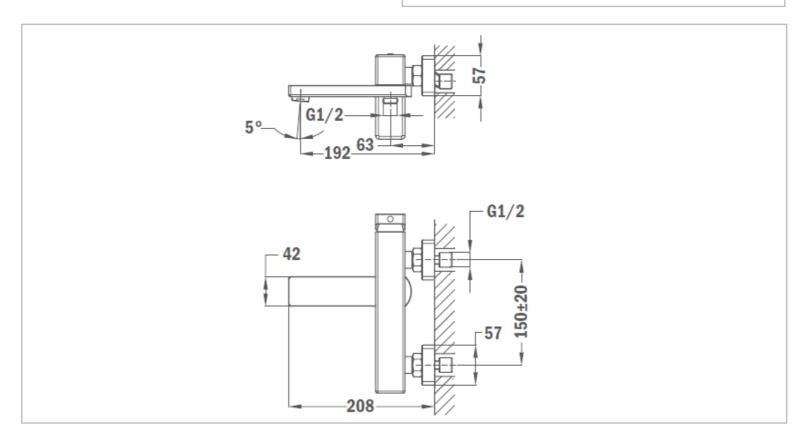

Brand: TEKA, China

Name: Soller / Exposed Bath/Shower Mixer

Item Code : 85.121.1200
Color / Finish : Chrome-plated

Dimensions: Overall

19.2 cm spout projection, 20.8cm L

## Product info:

- without shower set
- anti-scale aerator
- hidden diverter in the spout
- hidden spout with shower function
- visible spout with bath function
- 192mm spout projection

Flushing of pipe must be done before fittings are installed. Failure to do so voids the warranty. Follow cleaning instructions and avoid using any harmful chemicals.