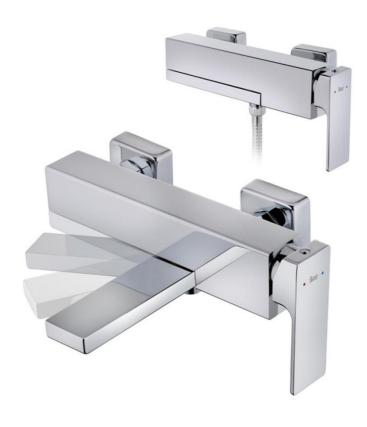

Brand: TEKA, China

Name: Soller / Exposed Bath/Shower Mixer

Item Code : 85.121.1200
Color / Finish : Chrome-plated

Dimensions: Overall

19.2 cm spout projection, 20.8cm L

## Product info:

- without shower set
- anti-scale aerator
- hidden diverter in the spout
- hidden spout with shower function
- visible spout with bath function
- 192mm spout projection

Flushing of pipe must be done before fittings are installed. Failure to do so voids the warranty. Follow cleaning instructions and avoid using any harmful chemicals.