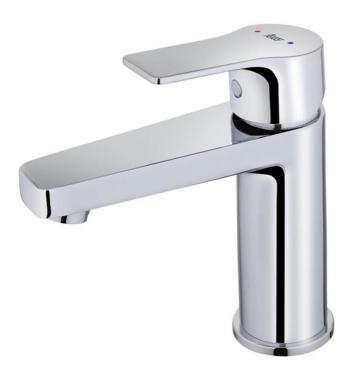

Brand: TEKA, China

Name: Manacor / Single Lever Basin Mixer

Item Code: 83.346.1250
Color / Finish: Chrome-plated

Dimensions: Overall (LxWxH in cm)

14.9 x Ø4.2 x 16.3cm

## Product info:

- single lever basin mixer
- without pop-up waste
- flow-rate 5 l/min.
- saves up to 60% water
- 3/8" flexible inlet pipes
- 112mm spout projection