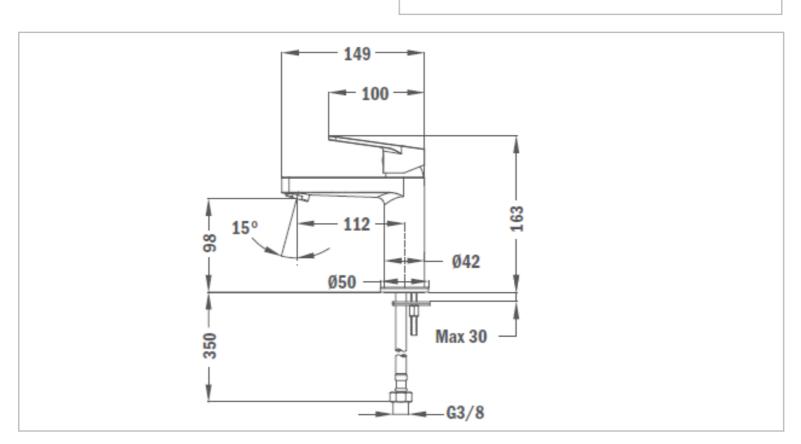

Brand: TEKA, China

Name: Manacor / Single Lever Basin Mixer

Item Code: 83.346.1250
Color / Finish: Chrome-plated

Dimensions: Overall (LxWxH in cm)

14.9 x Ø4.2 x 16.3cm

## Product info:

- single lever basin mixer
- without pop-up waste
- flow-rate 5 l/min.
- saves up to 60% water
- 3/8" flexible inlet pipes
- 112mm spout projection