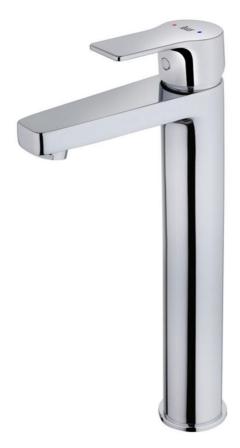

Brand: TEKA, China

Name: Manacor / Single Lever Washbowl

Mixer

Item Code: 84.311.1250
Color / Finish: Chrome-plated

Dimensions: Overall (LxWxH in cm)

14.9 x Ø4.9 x 30.5cm

## Product info:

without pop-up waste

• flow rate: 5 l/min

3/8" flexible inlet pipes

• 11.2cm spout projection