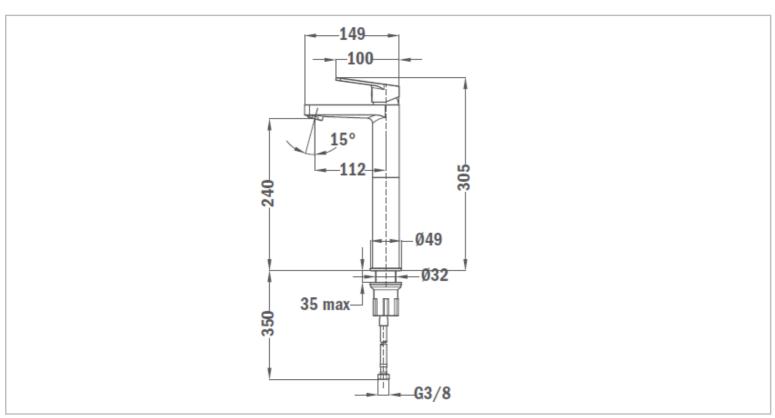

Brand: TEKA, China

Name: Manacor / Single Lever Washbowl

Mixer

Item Code: 84.311.1250
Color / Finish: Chrome-plated

Dimensions: Overall (LxWxH in cm)

14.9 x Ø4.9 x 30.5cm

## Product info:

without pop-up waste

• flow rate: 5 l/min

3/8" flexible inlet pipes

• 11.2cm spout projection