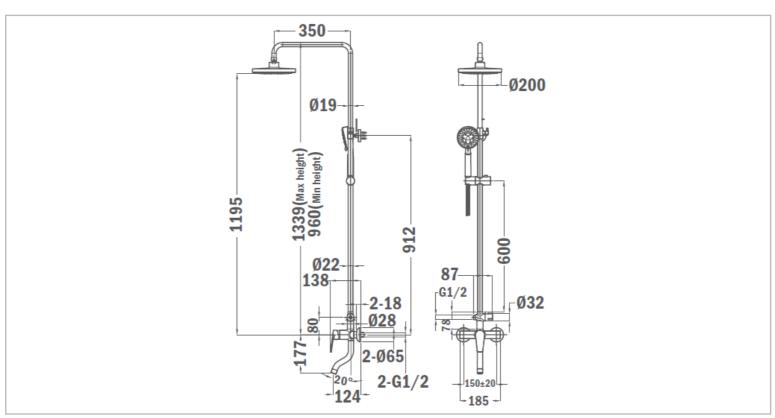

Brand: TEKA, China

Name: Manacor / Exposed Shower Pipe with

Overhead Shower and Spout

Item Code: 84.171.1200 Color / Finish: Chrome-plated

Dimensions: shower head Ø200mm

> 12.4cm spout projection 35cm shower projection

## Product info:

- shower head Ø200mm
- 3 functions handshower
- adjustable hand shower holder
- 12.4cm spout projection

Flushing of pipe must be done before fittings are installed. Failure to do so voids the warranty. Follow cleaning instructions and avoid using any harmful chemicals.