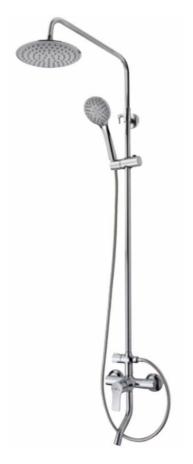

Brand: TEKA, China

Name: Manacor / Exposed Shower Pipe with

Overhead Shower and Spout

Item Code: 84.171.1200 Color / Finish: Chrome-plated

Dimensions: shower head Ø200mm

> 12.4cm spout projection 35cm shower projection

## Product info:

- shower head Ø200mm
- 3 functions handshower
- adjustable hand shower holder
- 12.4cm spout projection

Flushing of pipe must be done before fittings are installed. Failure to do so voids the warranty. Follow cleaning instructions and avoid using any harmful chemicals.