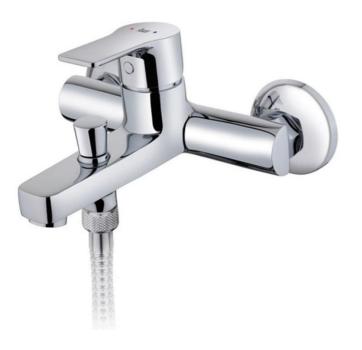

| Brand :                          | TEKA, China                                         |
|----------------------------------|-----------------------------------------------------|
| Name :                           | Manacor / Exposed Bath / Shower<br>Mixer            |
| Item Code :                      | 84.122.1200                                         |
| Color / Finish :<br>Dimensions : | Chrome-plated<br>Overall (LxW in cm)<br>17.6 x 18.5 |