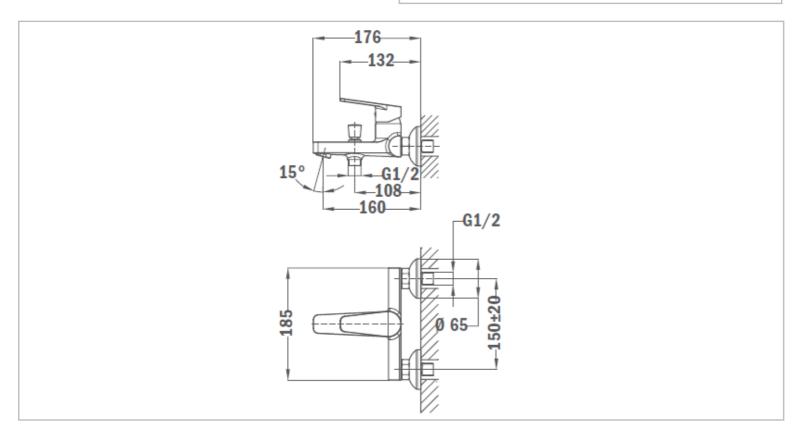

| Brand :                          | TEKA, China                                         |
|----------------------------------|-----------------------------------------------------|
| Name :                           | Manacor / Exposed Bath / Shower<br>Mixer            |
| Item Code :                      | 84.122.1200                                         |
| Color / Finish :<br>Dimensions : | Chrome-plated<br>Overall (LxW in cm)<br>17.6 x 18.5 |