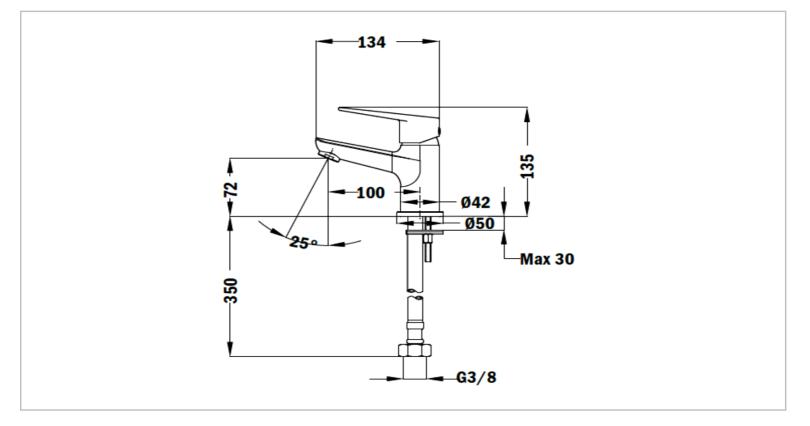

## Product info:

- single lever basin mixer, waste set
- without pop-up waste
- flow-rate 5 l/min.
- Eco cartridge
- 3/8 flexible hose
- 10cm spout projection
- Operation pressure 1~5 bar (14~73 psi)