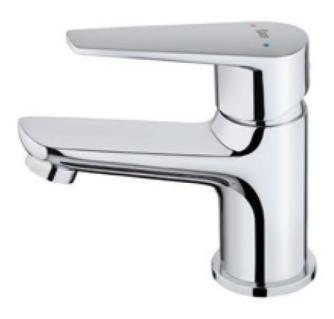

## Product info:

- single lever basin mixer, waste set
- without pop-up waste
- flow-rate 5 l/min.
- Eco cartridge
- 3/8 flexible hose
- 10cm spout projection
- Operation pressure 1~5 bar (14~73 psi)