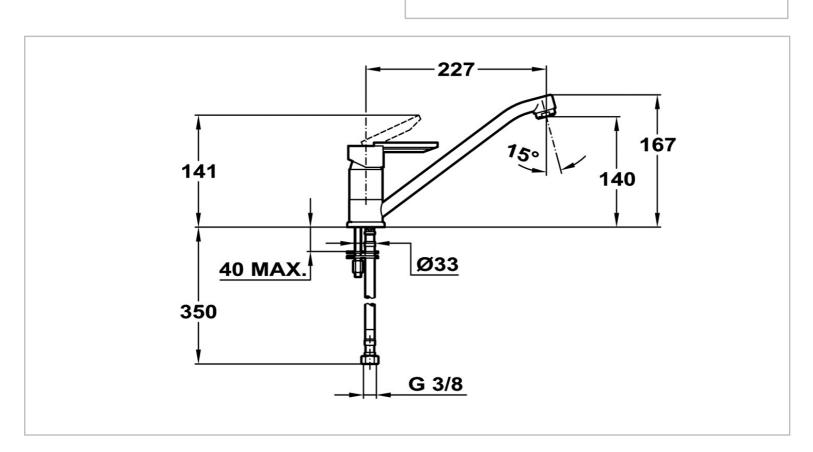

Brand: TEKA, China

Name: Kitchen Mixers / MF2 Sink Mixer Low

**Swivel Spout** 

Item Code: 81.913.12

Color / Finish: Chrome-plated

Dimensions: 22.7cm spout projection

16.7cm height

## Product info:

- Swivel spout
- With Anti-scale aerator
- With with 3/8" connection hose