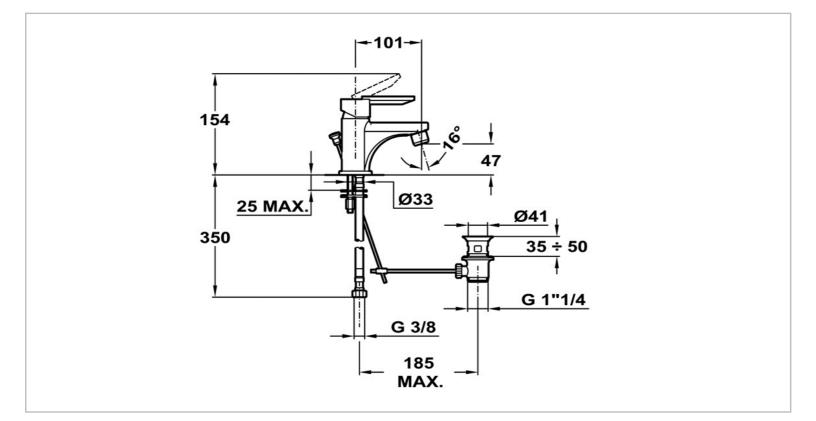

## Product info:

- with plastic pop-up waste
- Operation pressure 1~5 bar (14~73 psi)
- 101mm spout projection