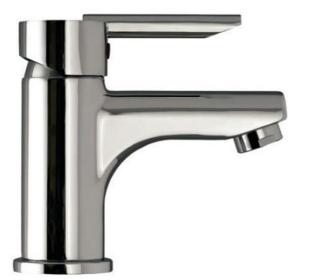

| Brand :          | TEKA, China                    |
|------------------|--------------------------------|
| Name :           | MF2 / Single Lever Basin Mixer |
| Item Code :      | 81.345.12                      |
| Color / Finish : | Chrome-plated                  |
| Dimensions :     | 15.4cm max height              |

## Product info:

- with plastic pop-up waste
- Operation pressure 1~5 bar (14~73 psi)
- 101mm spout projection