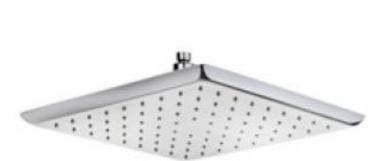

| Brand :                          | TEKA, China                               |
|----------------------------------|-------------------------------------------|
| Name :                           | Overhead Showers / DISK II Shower<br>Head |
| Item Code :                      | 79.006.6500                               |
| Color / Finish :<br>Dimensions : | Chrome-plated<br>279 x 279mm              |

Product info:

- Anti-scale
- Swivel ball-joint

Flushing of pipe must be done before fittings are installed. Failure to do so voids the warranty. Follow cleaning instructions and avoid using any harmful chemicals. All information is for reference only. Installation shall always be based on the specs provided with actual delivered items. For more info, visit **www.kuysen.com**