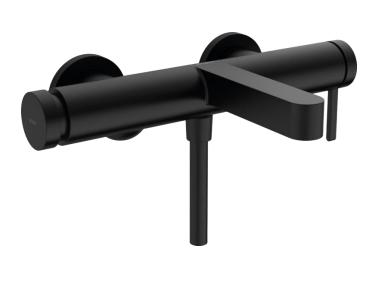

## hansgrohe

| Brand :          | HANSGROHE, Germany                                       |
|------------------|----------------------------------------------------------|
| Name :           | FINORIS Single lever bath mixer for exposed installation |
| Item Code :      | 76420.670                                                |
| Designer :       | Phoenix Design                                           |
| Color / Finish : | Matt Black                                               |
| Dimensions :     | Overall (LxWxH in cm)                                    |
|                  | 30.6 x 20.8 x 9.8cm                                      |
| Product info:    |                                                          |