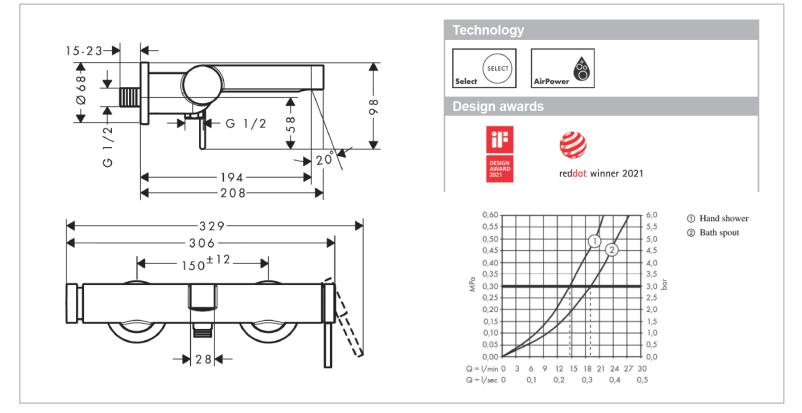

## • · 2 functions

- projection 194 mm
- • connection type: s-shaped connections
- · centre distance: 150 ± 12 mm
- • spray type mixer: normal spray
- • maximum flow rate at 3 bar: 19 l/min
- • flow rate for bath spout at 3 bar: 19 l/min
- • flow rate of hand shower at 3 bar: 14,7 l/min
- • min. operating pressure: 1 bar
- • max. operating pressure: 10 bar
- · ceramic cartridge
- • pressure diverter Select with automatic resetting
- • protected against backflow, according to DIN EN
- 1717
- • with silencer
- • suitable for continous flow water heaters