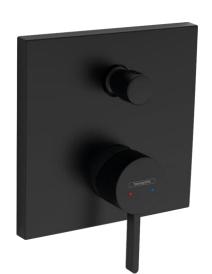

Brand: HANSGROHE, Germany

FINORIS Single lever bath mixer for Name:

concealed installation

76415.670 Item Code:

Designer: Phoenix Design

Color / Finish: Matt Black

Dimensions: Overall (LxWxH in cm)

15.6 x 10.6 x 15.6cm

## Product info:

- 2 functions
- connection type: basic set
- flow rate upper outlet: 21 l/min
- flow rate lower outlet: 29 I/min
- min. operating pressure: 1 bar
- max. operating pressure: 10 bar
- ceramic cartridge
- temperature limitation adjustable
- diverter with automatic resetting
- with silencer