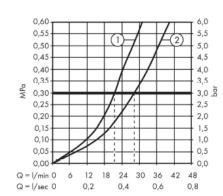

## Product info:

- 2 functions
- connection type: basic set
- flow rate upper outlet: 21 l/min
- flow rate lower outlet: 29 I/min
- min. operating pressure: 1 bar
- max. operating pressure: 10 bar
- ceramic cartridge
- temperature limitation adjustable
- diverter with automatic resetting
- with silencer

## Design awards

reddot winner 2021

- Shower outlet
- ② Tub outlet

Flushing of pipe must be done before fittings are installed. Failure to do so voids the warranty. Follow cleaning instructions and avoid using any harmful chemicals.