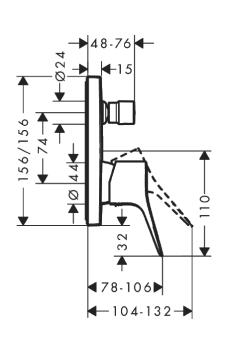

Brand: HANSGROHE, Germany

FINORIS Single lever bath mixer for Name:

concealed installation

76415.670 Item Code:

Designer: Phoenix Design

Color / Finish: Matt Black

Dimensions: Overall (LxWxH in cm)

15.6 x 10.6 x 15.6cm

## Add-ons:

1 x 018000.180 Universal I-box 1x 97759.000 coupling set