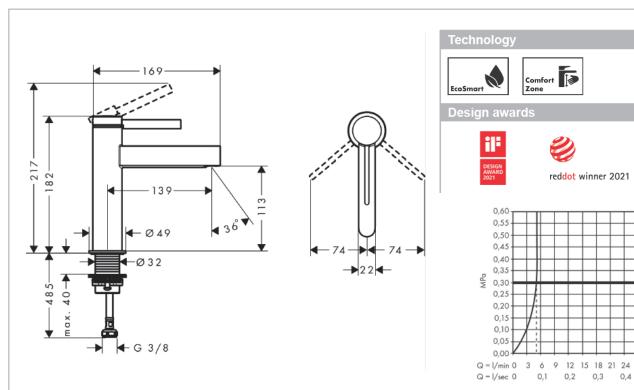

Brand: HANSGROHE, Germany

FINORIS 3 hole Basin Mixer 90 Name:

Item Code: 76023.670 Designer: Phoenix Design

Color / Finish: Matt Black

Dimensions: Overall (LxWxH in cm)

16.9 x 2.2 x 18.2 cm

## Product info:

· consists of: single lever basin mixer, waste set

· ComfortZone 110

· projection: 139 mm

· spray type: laminar spray

· maximum flow rate at 3 bar: 5 l/min

· ceramic cartridge

· temperature limitation adjustable

 $\cdot$  suitable for continuous flow water heaters

· push-open waste set G 11/4

· material waste set: metal

· connection type: G % connections

· connection dimension: DN15