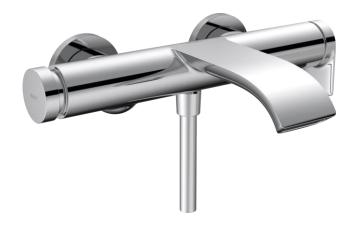

Brand: HANSGROHE, Germany

Name: VIVENIS Single lever bath mixer for exposed

in stall at ion

Item Code : 75420.000

Designer: Phoenix Design

Color / Finish: Chrome

Dimensions: Overall (LxWxH in cm)

30.6 x 22.3 x 7.6cm