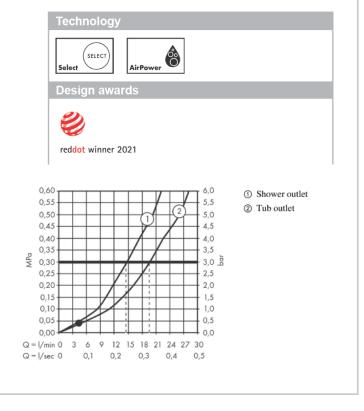

2 functions

projection 216 mm

· connection type: s-shaped connections

centre distance: 150 ± 12 mm

• spray type mixer: WaterfallStream

maximum flow rate at 3 bar: 19,4 l/min

flow rate for bath spout at 3 bar: 19,4 l/min

• min. operating pressure: 1 bar

max. operating pressure: 10 bar

ceramic cartridge

temperature limitation adjustable

pressure diverter Select with automatic resetting

protected against backflow, according to DIN EN 1717