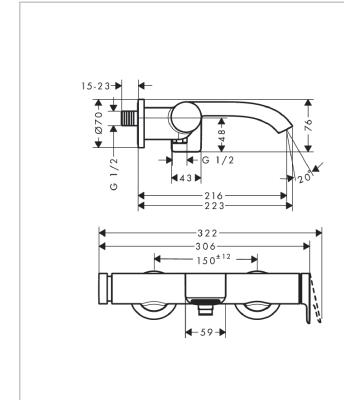

Brand: HANSGROHE, Germany

Name: VIVENIS Single lever bath mixer for exposed

in stall at ion

Item Code : 75420.000

Designer: Phoenix Design

Color / Finish: Chrome

Dimensions: Overall (LxWxH in cm)

30.6 x 22.3 x 7.6cm

2 functions

projection 216 mm

· connection type: s-shaped connections

centre distance: 150 ± 12 mm

• spray type mixer: WaterfallStream

maximum flow rate at 3 bar: 19,4 l/min

flow rate for bath spout at 3 bar: 19,4 l/min

• min. operating pressure: 1 bar

max. operating pressure: 10 bar

ceramic cartridge

temperature limitation adjustable

pressure diverter Select with automatic resetting

protected against backflow, according to DIN EN 1717

with silencer

suitable for continous flow water heaters

connection dimension: DN15

Flushing of pipe must be done before fittings are installed. Failure to do so voids the warranty. Follow cleaning instructions and avoid using any harmful chemicals.