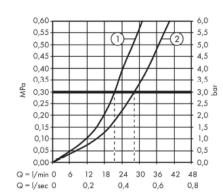

## Product info:

- 2 functions
- connection type: basic set
- flow rate upper outlet: 21 l/min
- flow rate lower outlet: 29 I/min
- min. operating pressure: 1 bar
- max. operating pressure: 10 bar
- ceramic cartridge
- temperature limitation adjustable
- diverter with automatic resetting
- with silencer

## Design awards

reddot winner 2021

- Shower outlet
- ② Tub outlet

Flushing of pipe must be done before fittings are installed. Failure to do so voids the warranty. Follow cleaning instructions and avoid using any harmful chemicals.