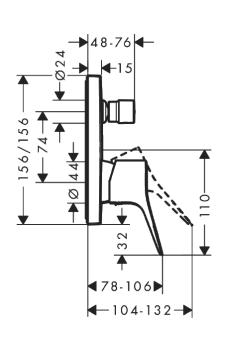

Brand: HANSGROHE, Germany

VIVENIS Single lever bath mixer for Name:

concealed installation

75415.000 Item Code:

Designer: Phoenix Design

Color / Finish: Chrome

Dimensions: Overall (LxWxH in cm)

15.6 x 10.6 x 15.6cm

## Add-ons:

1 x 018000.180 Universal I-box 1x 97759.000 coupling set