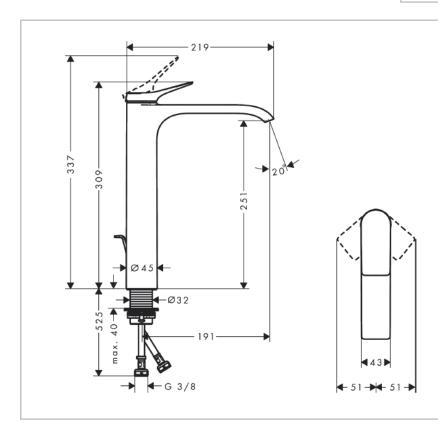

Brand: HANSGROHE, Germany

Name: VIVENIS Single Lever Basin Mixer 250 for

washbowls

Item Code: 75040.000

Designer: Phoenix Design

Color / Finish: Chrome

Dimensions: Overall (LxWxH in cm)

21.9 x 4.3 x 30.9cm

## Product info:

• consists of: single lever basin mixer, waste set

ComfortZone 250

· projection: 191 mm

• spray type: WaterfallStream

• maximum flow rate at 3 bar: 5 l/min

· ceramic cartridge

· temperature limitation adjustable

· suitable for continuous flow water heaters

• pop-up waste set G 11/4

· material waste set: metal

connection type: G ¾ connections

· connection dimension: DN15

## Add-ons:

2x angle valve 3/8"x 10mm (no nuts)

1x basin waste trap 1¼"

Flushing of pipe must be done before fittings are installed. Failure to do so voids the warranty. Follow cleaning instructions and avoid using any harmful chemicals.