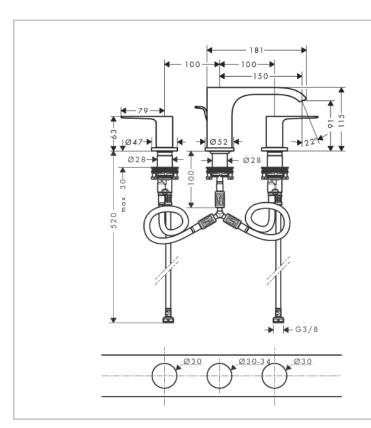

## Product info:

consists of: 3-hole basin mixer, waste set

- ComfortZone 90
- projection: 150 mm
- spray type: WaterfallStream
- maximum flow rate at 3 bar: 5 l/min
- ceramic valves hot/cold 90°
- suitable for continuous flow water heaters
- pop-up waste set G 11/4
- material waste set: metal
- connection type: G % connections
- connection dimension: DN15