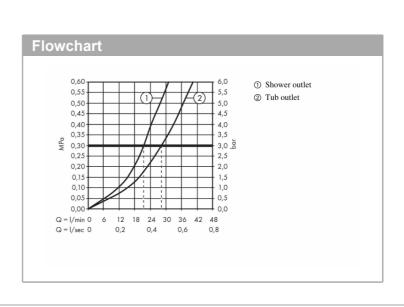

## Product info:

flow rate upper outlet: 21 l/min
flow rate lower outlet: 29 l/min
min. operating pressure: 1 bar
max. operating pressure: 10 bar

ceramic cartridge

temperature limitation adjustable

· diverter with automatic resetting