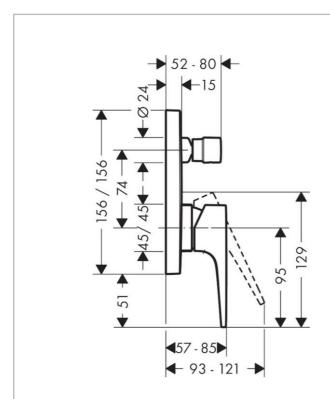

Dimensions: Overall (LxWxH in cm)

15.6 x 12.1 x 15.6cm

## Product info:

flow rate upper outlet: 21 l/min
flow rate lower outlet: 29 l/min
min. operating pressure: 1 bar
max. operating pressure: 10 bar

ceramic cartridge

temperature limitation adjustable

· diverter with automatic resetting