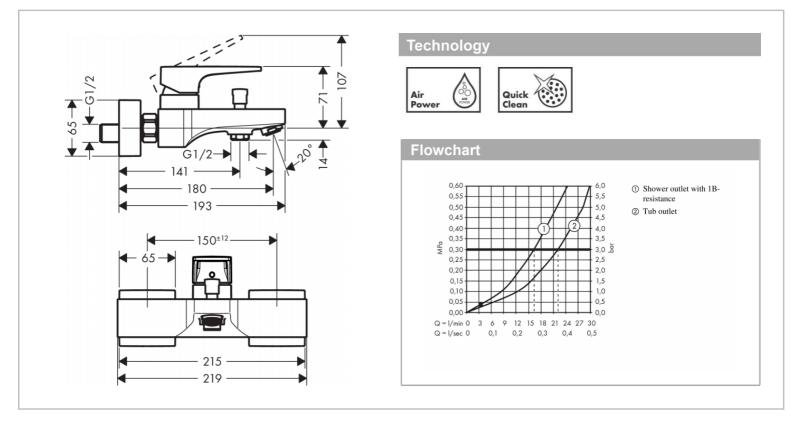

Product info:

- projection 180 mm
- connection type: s-shaped connections
- center distance: 150 ± 12 mm
- spray type mixer: normal spray
- flow rate for bath spout at 3 bar: 22 l/min
- flow rate of hand shower at 3 bar: 16 l/min
- min. operating pressure: 1 bar
- max. operating pressure: 10 bar
- ceramic cartridge
- temperature limitation adjustable
- diverter with automatic resetting