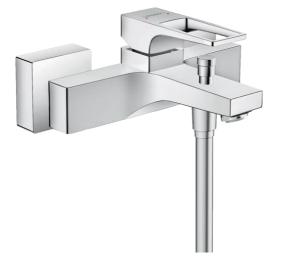

## hansgrohe

| Brand :                          | HANSGROHE, Germany                                                               |
|----------------------------------|----------------------------------------------------------------------------------|
| Name :                           | METROPOL single lever bath mixer<br>for exposed installation with loop<br>handle |
| Item Code :                      | 74540.000                                                                        |
| Designer :                       | Hansgrohe                                                                        |
| Color / Finish :<br>Dimensions : | Chrome<br>Overall (LxWxH in cm)<br>21.9 x 19.3 x 8.5cm                           |