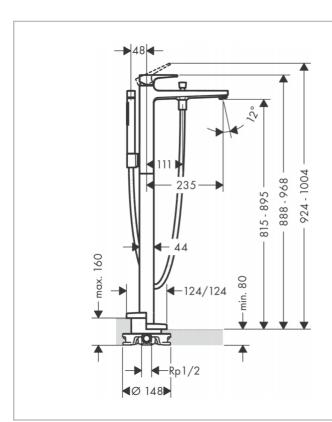

Brand: HANSGROHE, Germany

Name: METROPOL single lever bath mixer

floor-standing with loop handle

Item Code: 74532.000
Designer: Hansgrohe
Color / Finish: Chrome

Dimensions: Overall (LxWxH in cm)

12.4 x 23.5 x 96.8cm

## Product info:

 consists of single lever bath mixer floor standing, baton hand shower, shower hose, shower holder

· projection 235 mm

· connection type: basic set

• spray type mixer: normal spray

spray type hand shower: Rain, MonoRain

• flow rate for bath spout at 3 bar: 20 l/min

flow rate of hand shower at 3 bar: 14 l/min

min. operating pressure: 1 bar / max 10 bar

· ceramic cartridge

temperature limitation adjustable

· diverter with automatic resetting