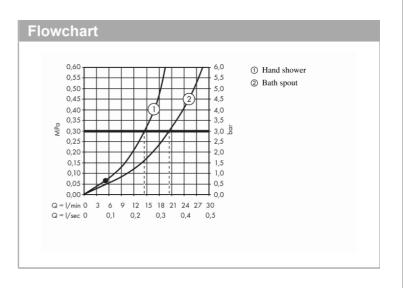

• flow rate for bath spout at 3 bar: 20 l/min

flow rate of hand shower at 3 bar: 14 l/min

min. operating pressure: 1 bar / max 10 bar

· ceramic cartridge

temperature limitation adjustable

· diverter with automatic resetting