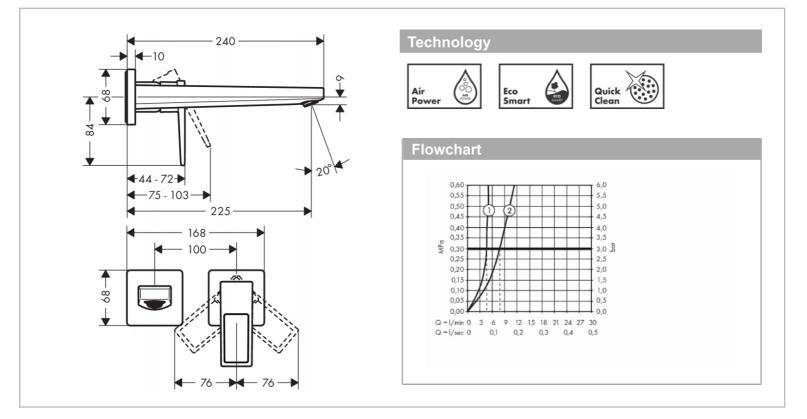

## Product info:

- consists of single lever basin mixer for concealed installation wall-mounted, non-closing waste set (metal)
- projection 225 mm
- spray type: normal spray
- flow rate at 3 bar: 5 l/min
- ceramic cartridge
- temperature limitation adjustable
- suitable for continuous flow water heaters Add-ons
- 1 x 13622.180 basic set for wall-mounted basin mixer
- 1 x P-trap