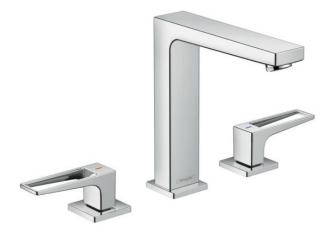

## hansgrohe

| Brand :                          | HANSGROHE, Germany                                                        |
|----------------------------------|---------------------------------------------------------------------------|
| Name :                           | METROPOL 3-hole basin mixer 160 with loop handles and push-open waste set |
| Item Code :                      | 74515.000                                                                 |
| Designer :                       | Hansgrohe                                                                 |
| Color / Finish :<br>Dimensions : | Chrome<br>Overall (LxWxH in cm)                                           |

## Product info:

- consists of 3-hole basin mixer, push-open waste set (metal)
- ComfortZone 160
- projection 152 mm
- ceramic valves hot/ cold 90°
- flow rate at 3 bar: 5 l/min
- temperature limitation adjustable
- suitable for continuous flow water heaters Add-ons
- 2 x Angle valve  $\frac{1}{2} x \frac{3}{8}$  with conical nut
- 1 x P-trap