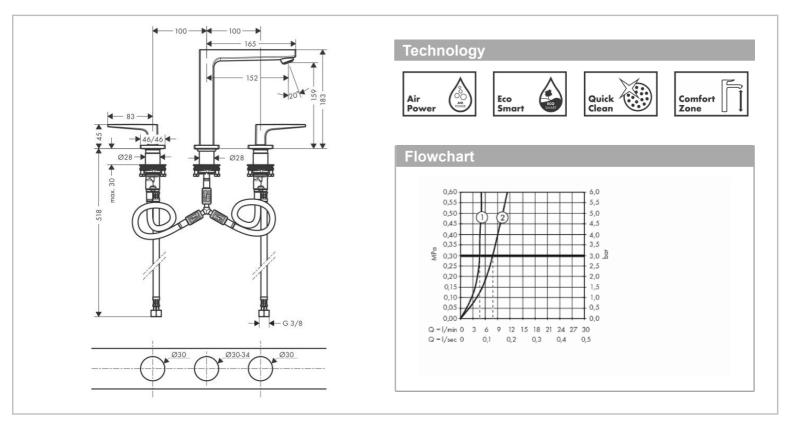

## Product info:

- consists of 3-hole basin mixer, push-open waste set (metal)
- ComfortZone 160
- projection 152 mm
- ceramic valves hot/ cold 90°
- flow rate at 3 bar: 5 l/min
- temperature limitation adjustable
- suitable for continuous flow water heaters Add-ons
- 2 x Angle valve  $\frac{1}{2} x \frac{3}{8}$  with conical nut
- 1 x P-trap